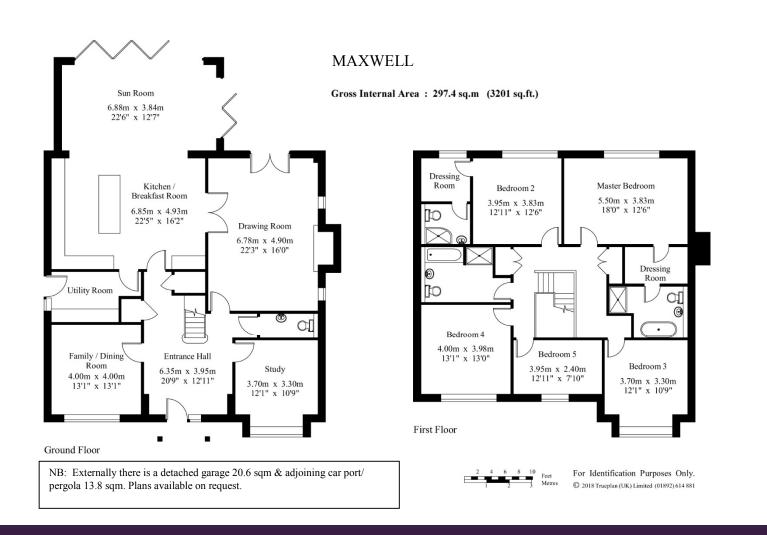

# HOMEFIELD ROAD, WARLINGHAM, CR6 9HU

MAXWELL is a brand new spacious five bedroom family house located in Warlingham's most prestigious residential area and providing stylish luxury accommodation set on a level plot in a tucked away position. Homefield Road is a well-regarded private road around half a mile from Warlingham Village centre and less than a mile from Upper Warlingham Station.

The property benefits from a single garage, separate single car port and landscaped gardens to front and rear. The rear garden is south facing. Built by Chartwell Land & New Homes Ltd, the property is finished to an exceptionally high standard and comes with a 10 Year BUILDZONE Warranty.