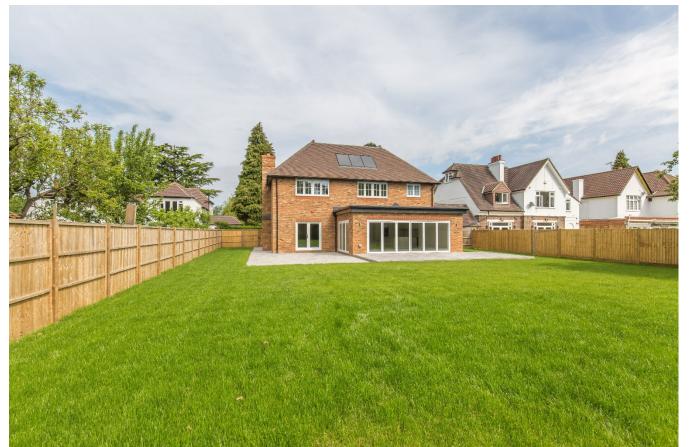

# HOMEFIELD ROAD, WARLINGHAM, CR6 9HU

MAXWELL is a brand new spacious five bedroom family house located in Warlingham's most prestigious residential area and providing stylish luxury accommodation set on a level plot in a tucked away position. Homefield Road is a well-regarded private road around half a mile from Warlingham Village centre and less than a mile from Upper Warlingham Station.

The property benefits from a single garage, separate single car port and landscaped gardens to front and rear. The rear garden is south facing. Built by Chartwell Land & New Homes Ltd, the property is finished to an exceptionally high standard and comes with a 10 Year BUILDZONE Warranty.