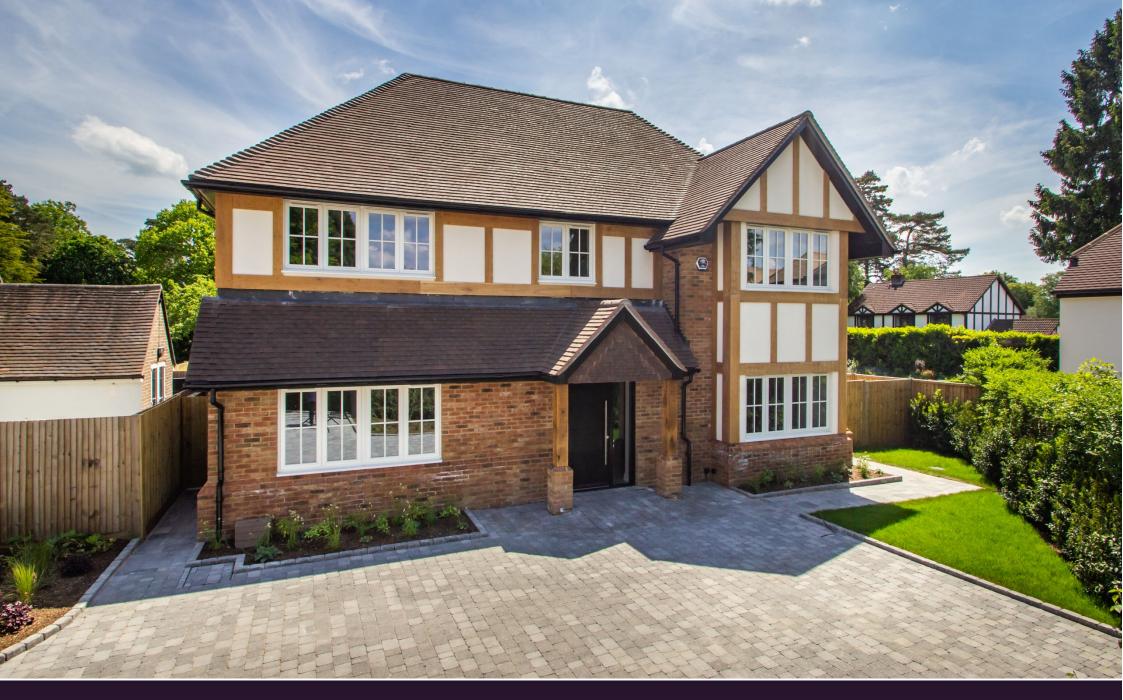

# HOMEFIELD ROAD, WARLINGHAM, CR6 9HU

MAXWELL is a brand new spacious five bedroom family house located in Warlingham's most prestigious residential area and providing stylish luxury accommodation set on a level plot in a tucked away position. Homefield Road is a well-regarded private road around half a mile from Warlingham Village centre and less than a mile from Upper Warlingham Station.

The property benefits from a single garage, separate single car port and landscaped gardens to front and rear. The rear garden is south facing. Built by Chartwell Land & New Homes Ltd, the property is finished to an exceptionally high standard and comes with a 10 Year BUILDZONE Warranty.