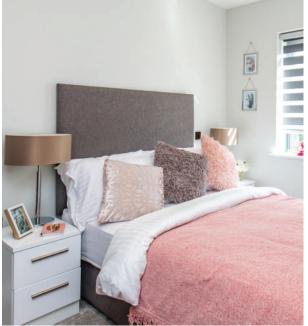

#### **BATHROOMS & EN-SUITES**

- Contemporary white sanitaryware
- Wall hung vanity units with storage unde
- Fitted mirrors
- Chrome brassware and thermostatic showers
- Slimline shower trays
- Ceramic floor and wall tiles
- Fully tiled shower, half height to other walls
- Heated towel rails

#### **INTERNAL FIXTURES & FITTINGS**

- Contemporary white painted door
- Modern skirting and architraves
- Black nickel door furniture
- Fitted wardrobes to bedrooms
- Hallway storage cupboards with fitted shelves
- Aluminium windows with double glazing
- Fitted Amtico flooring to hallway, kitchen
   and living areas
- Luxury carpet to bedrooms, stairs and landings