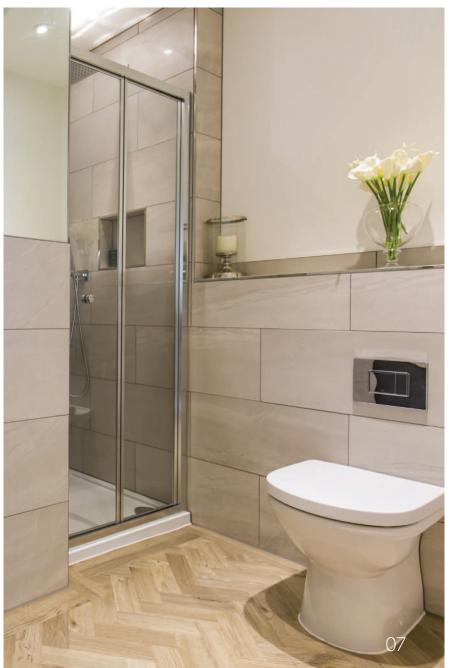

#### **BATHROOMS & EN-SUITES**

- Contemporary white sanitaryware
- Wall hung vanity units with storage unde
- Fitted mirrors
- Chrome brassware and thermostatic showers
- Slimline shower trays
- Ceramic floor and wall tiles
- Fully tiled shower, half height to other walls
- Heated towel rails