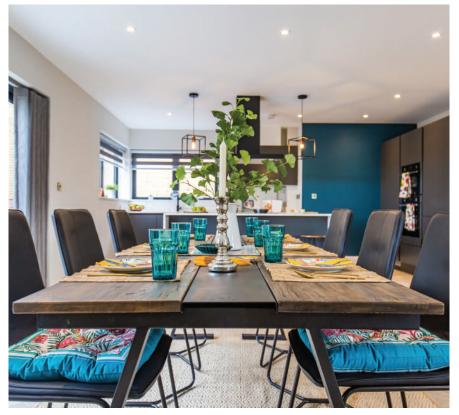

#### **KITCHENS**

- Bespoke designed kitchen
- Induction hob
- Stainless steel extractor hood
- Built-in combination over
- Built in single oven
- Integrated fridge/freezer
- Integrated dishwasher
- Integrated washer/dryer (plots 1, 2, 3, 5, 7, 9, 10, 11, 12)
- Ready plumbed space in separate utility room for washer and condensing dryer (plot 4, 6, 8)
- Stainless steel sink and mixer tap
- High-quality Neff appliances
- Quartz composite stone worktop with
   upstands in kitchens
- Glass splashback behind hob