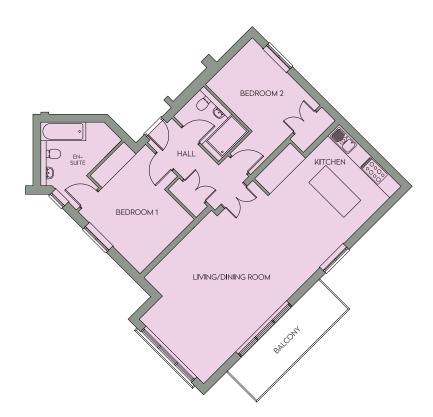

## BLOCK 1 GROUND FLOOR APARTMENT 1

| LIVING/DINING ROOM | 7.16m x 5.3m (23'-5.5" x 17'-4.5")    |
|--------------------|---------------------------------------|
| KITCHEN            | 5.26m x 2.75m (17'-3" x 9'-0.5")      |
| BEDROOM 1          | 4.13m x 3.06m (13'-6.5 " x 10' -0.5") |
| BEDROOM 2          | 2.70m x 3.14m (8'-10" x 10'-3.5")     |
| TOTAL SPACE        | 101.67m² (1094sqft)                   |