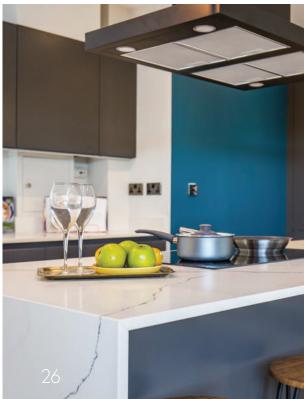

#### **KITCHENS**

- Bespoke designed kitchen
- Induction hob
- Stainless steel extractor hood
- Built-in combination over
- Built in single oven
- Integrated fridge/freezer
- Integrated dishwasher
- Integrated washer/dryer (plots 1, 2, 3, 5, 7, 9, 10, 11, 12)
- Ready plumbed space in separate utility room for washer and condensing dryer (plot 4, 6, 8)
- Stainless steel sink and mixer tap
- High-quality Neff appliances
- Quartz composite stone worktop with
   upstands in kitchens
- Glass splashback behind hob