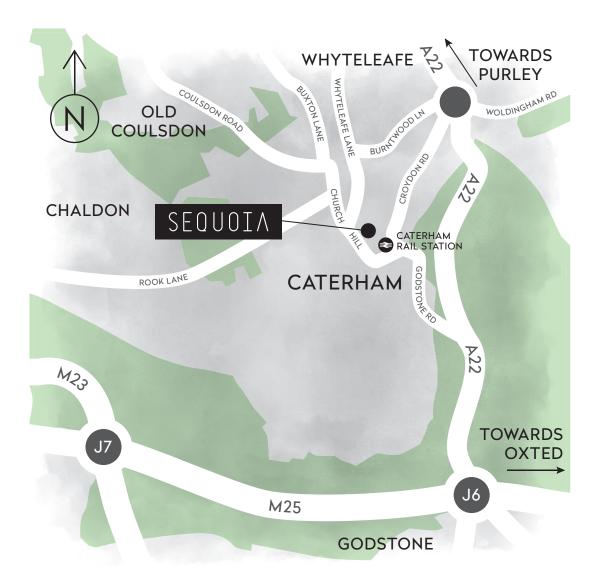

#### LOCATION

Located in Surrey beside the North Downs, Caterham is split into two areas: Caterham on the Hill and the larger Caterham Valley – and Sequoia is ideally located between the two.

One of Caterham's charms is its close proximity to the countryside but the town also has a metropolitan feel with an array of shops, bars, cafes and restaurants. The Church Walk Shopping Centre provides a range of national retail chains, as well as independent retailers. Caterham is popular with people of all ages and an ideal location to live. It has an interesting history being a former army town and was the original home of the famous Caterham Seven Cars.

#### LONDON/COUNTRYSIDE

Sequoia's fine elevated position, far reaching views and convenience for Caterham town centre is enhanced by the towns excellent transport links to Central London as well as the Caterham's proximity to Greenbelt countryside.

A popular commuter town, Caterham's town centre railway station provides direct access to London Bridge and Victoria, both around 50mins.

Beautiful Greenbelt countryside surrounds Caterham and is easily accessible from Sequoia. A wide variety of country pursuits are available including excellent equestrian facilities and walking in areas of outstanding natural beauty on the gentle northern slopes of the North Downs. Indeed the North Downs Way is located just south of the town.