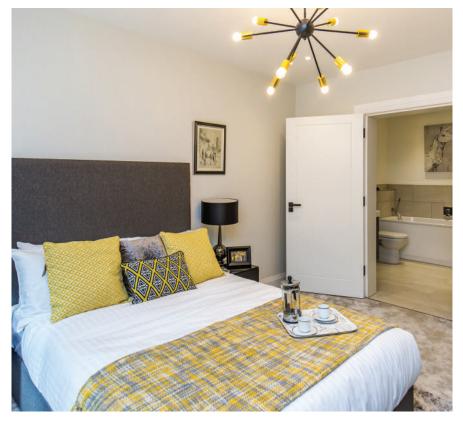

### HEATING & ELECTRICAL

- Underfloor heating throughout
- Smart digital thermostats within habitable rooms\*\*
- Gas combi boiler
- LED recessed downlights to kitchens and bathrooms, hallway and living areas
- Feature pendant lighting to bedrooms
- Mains operated smoke detectors
- Brushed chrome switches and sockets to visible areas
- BT, Freeview TV and Virgin Media\*\*
- Colour video entry phone

#### **INTERNAL FIXTURES & FITTINGS**

- Contemporary white painted door
- Modern skirting and architraves
- Black nickel door furniture
- Fitted wardrobes to bedrooms
- Hallway storage cupboards with fitted shelves
- Aluminium windows with double glazing
- Fitted Amtico flooring to hallway, kitchen
   and living areas
- Luxury carpet to bedrooms, stairs and landings