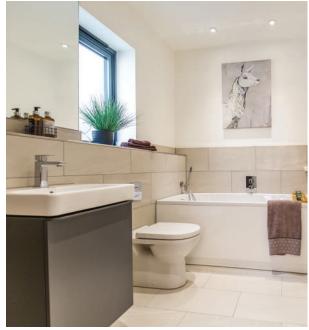

#### **BATHROOMS & EN-SUITES**

- Contemporary white sanitaryware
- Wall hung vanity units with storage unde
- Fitted mirrors
- Chrome brassware and thermostatic showers
- Slimline shower trays
- Ceramic floor and wall tiles
- Fully tiled shower, half height to other walls
- Heated towel rails