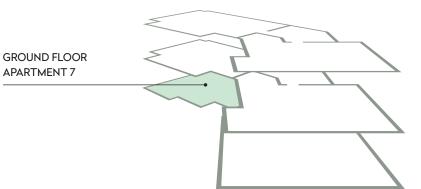

## BLOCK 2 GROUND FLOOR APARTMENT 7

| LIVING/DINING ROOM | 4.87m x 7.41m (15'-11.05" x 24'-4")   |
|--------------------|---------------------------------------|
| KITCHEN            | 4.87m x 7.41m (15'-11.05" x 24'-4")   |
| BEDROOM 1          | 3.59m x 3.95m (11'-9.5" x 12'-11.05") |
| BEDROOM 2          | 3.46m x 2.97m (11'-4" x 9'-8.5")      |
| TOTAL SPACE        | 96.67m² (1041sqft)                    |

- Ground Floor
- Direct Access to Gardens
- South Facing Living/Dining Space
- Allocated Parking