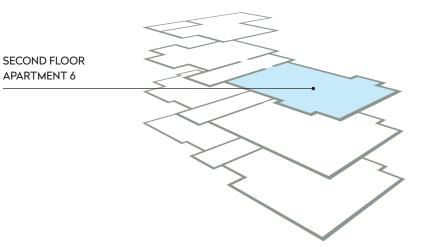

## BLOCK 1 SECOND FLOOR APARTMENT 6

| LIVING/DINING ROOM | 6.12m x 4.9m (20'-1" x 16'-1")      |
|--------------------|-------------------------------------|
| KITCHEN            | 2.50m x 5.72m (8'-2.5" x 18'-9")    |
| BEDROOM 1          | 4.16m x 3.21m (13'-7.5" x 10'-6.5") |
| BEDROOM 2          | 2.91m x 3.30m (9'-6.5" x 10'-10")   |
| TOTAL SPACE        | 99.74m² (1074sqft)                  |

- Generous floor plan
- Far reaching views
- Built in storage
- Utility room
- Allocated parking

CREATED BY CHARTWELL LAND AND NEW HOMES, SEQUOIA'S FINE ELEVATED POSITION OFFERS FAR REACHING VIEWS ACROSS CATERHAM AND SURROUNDING GREENBELT COUNTRYSIDE.