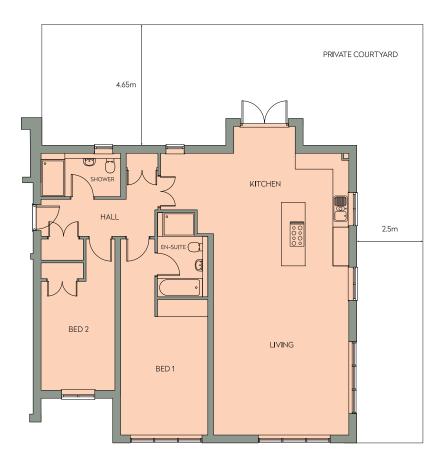

## BLOCK 1 GROUND FLOOR APARTMENT 2

| LIVING/DINING ROOM | 5.11m x 6.39m (16'-9" x 20'-11.5") |
|--------------------|------------------------------------|
| KITCHEN            | 7.11m x 5.27m (23'-4" x 9'-11.5")  |
| BEDROOM 1          | 3.3m x 4.47m (10'-9.5" x 14'-8")   |
| BEDROOM 2          | 2.79m x 4.12m (9'-9" x 13'-6")     |
| TOTAL SPACE        | 121.04m² (1303sqft)                |

GROUND FLOOR APARTMENT 2

- Ground floor
- Direct access to gardens
- Utility room
- Allocated parking