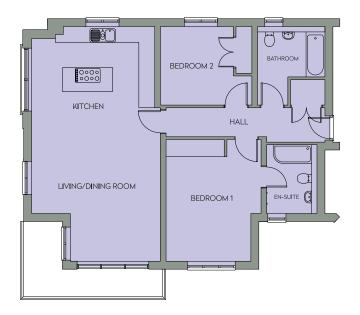

## BLOCK 2 FIRST FLOOR APARTMENT 9

| LIVING/DINING ROOM | 4.87m x 7.41m (15'-11.5" x 24'-4")   |
|--------------------|--------------------------------------|
| KITCHEN            | 4.87m x 2.45m (15'-11.5" x 8'-0.5")  |
| BEDROOM 1          | 3.59m x 3.95m (11'-9.5" x 12'-11.5") |
| BEDROOM 2          | 2.97m x 3.46m (9'-8.5" x 11'-4")     |
| TOTAL SPACE        | 89.67m² (965sqft)                    |

- Panoramic Views
- Built in Storage
- En-suite to Master Bedroom
- Allocated Parking