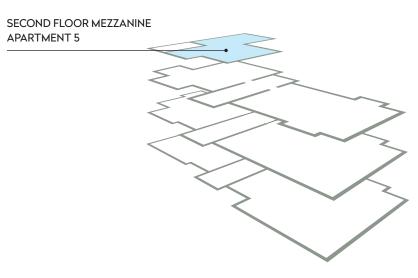

## BLOCK 1 SECOND FLOOR MEZZANINE APARTMENT 5

 BEDROOM 1
 3.4m x 3.61m (11'-2")

 BEDROOM 2
 2.99m x 3.87m (9'-9.5" x 12'-8")