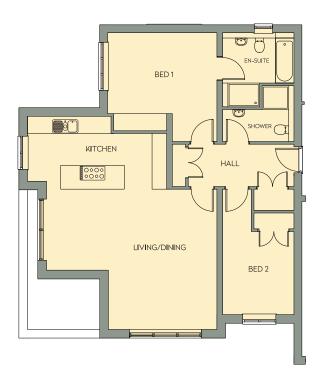

## BLOCK 1 FIRST FLOOR APARTMENT 3

| LIVING/DINING ROOM | 6.44m x 5.3m (21'–1.5" x 17'–4.5") |
|--------------------|------------------------------------|
| KITCHEN            | 5.26m x 2.75m (17'-3" x 9'-0.5")   |
| BEDROOM 1          | 4.13m x 3.11m (13' x 6.5")         |
| BEDROOM 2          | 2.70m x 3.14m (8' x 10'-3.5")      |
| TOTAL SPACE        | 92.72m² (998sqft)                  |

### OVERVIEW

- Elevated views
- South facing living/dining space
- Built in storage
- Allocated parking

FIRST FLOOR APARTMENT 3