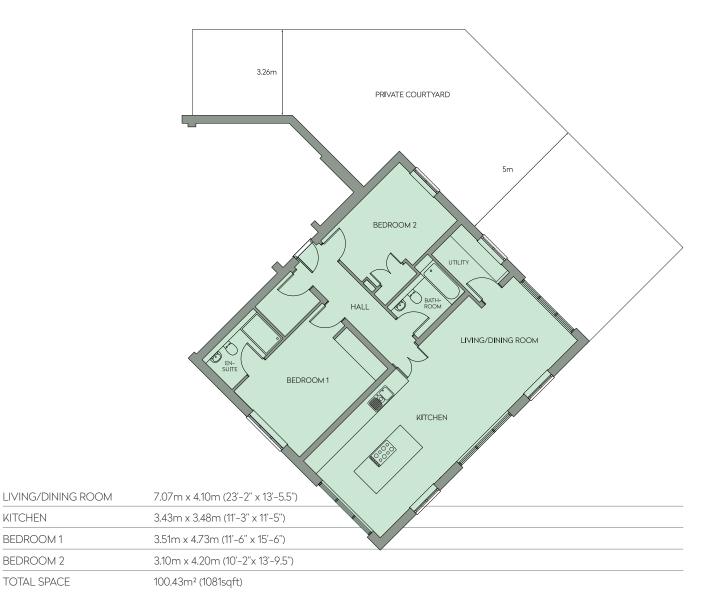

## BLOCK 2 GROUND FLOOR APARTMENT 8

- Ground Floor
- Direct Access to Gardens
- Utility Room
- Large Storage Space
- Allocated Parking