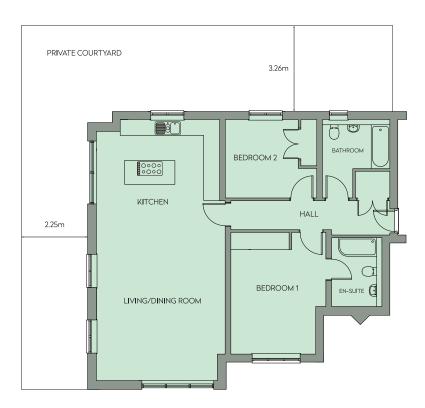

## BLOCK 2 GROUND FLOOR APARTMENT 7

| LIVING/DINING ROOM | 4.87m x 7.41m (15'-11.05" x 24'-4")   |
|--------------------|---------------------------------------|
| KITCHEN            | 4.87m x 7.41m (15'-11.05" x 24'-4")   |
| BEDROOM 1          | 3.59m x 3.95m (11'-9.5" x 12'-11.05") |
| BEDROOM 2          | 3.46m x 2.97m (11'-4" x 9'-8.5")      |
| TOTAL SPACE        | 96.67m² (1041sqft)                    |

- Ground Floor
- Direct Access to Gardens
- South Facing Living/Dining Space
- Allocated Parking