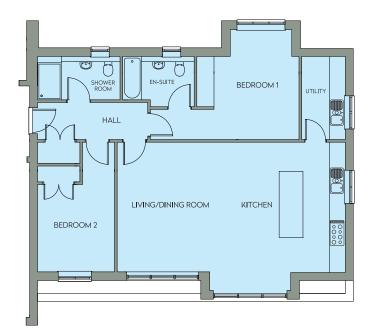

## BLOCK 1 SECOND FLOOR APARTMENT 5

| LIVING/DINING ROOM    | 6.4m x 9.41m (19'-9.5" x 22'-11.5")        |
|-----------------------|--------------------------------------------|
| KITCHEN               | 3.37m x 9.41m (12' x3" x 30'-10.5")        |
| STUDY                 | 3.21m x 2.13m (+ recess) (10'-6.5" x 7'0") |
| UTILITY               | 3.21m x 1.57m (10'-6.5" x 5'-2")           |
| TOTAL SPACE (inc mez) | 135.56m² (1459sqft)                        |