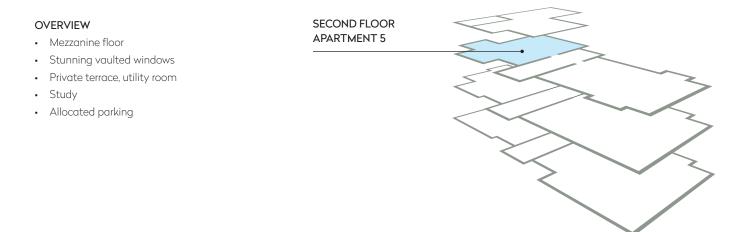

## BLOCK 1 SECOND FLOOR APARTMENT 5

| LIVING/DINING ROOM    | 6.4m x 9.41m (19'-9.5" x 22'-11.5")        |
|-----------------------|--------------------------------------------|
| KITCHEN               | 3.37m x 9.41m (12' x3" x 30'-10.5")        |
| STUDY                 | 3.21m x 2.13m (+ recess) (10'-6.5" x 7'0") |
| UTILITY               | 3.21m x 1.57m (10'-6.5" x 5'-2")           |
| TOTAL SPACE (inc mez) | 135.56m² (1459sqft)                        |