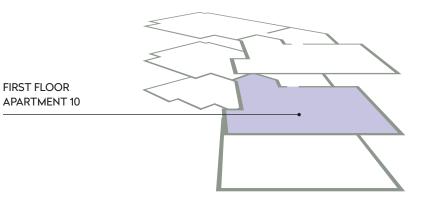

## BLOCK 2 FIRST FLOOR APARTMENT 10

| LIVING/DINING ROOM | 4.43m x 6.74m (14'-6" x 22'-1.5")   |
|--------------------|-------------------------------------|
| KITCHEN            | 3.42m x 3.8m (11'-2.5" x 12'-5.5")  |
| BEDROOM 1          | 3.30m x 3.60m (10'-10" x 11'-91/2") |
| BEDROOM 2          | 2.50m x 3.61m (8'2.5" x 11'-10.5")  |
| TOTAL SPACE        | 85.22m² (917sqft)                   |