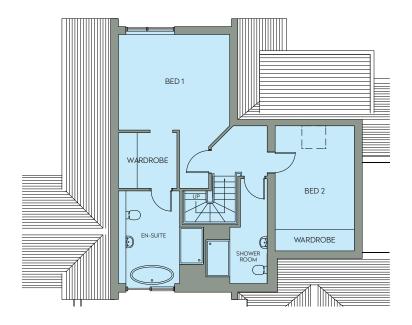

## BLOCK 1 SECOND FLOOR MEZZANINE APARTMENT 5

 BEDROOM 1
 3.4m x 3.61m (11'-2")

 BEDROOM 2
 2.99m x 3.87m (9'-9.5" x 12'-8")