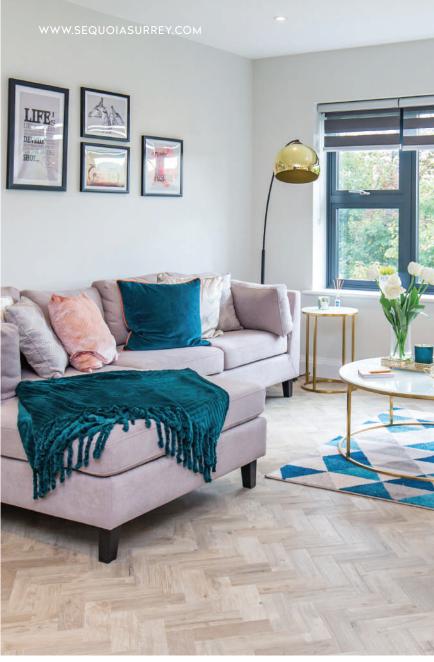

#### **INTERNAL FIXTURES & FITTINGS**

- Contemporary white painted door
- Modern skirting and architraves
- Black nickel door furniture
- Fitted wardrobes to bedrooms
- Hallway storage cupboards with fitted shelves
- Aluminium windows with double glazing
- Fitted Amtico flooring to hallway, kitchen
   and living areas
- Luxury carpet to bedrooms, stairs and landings