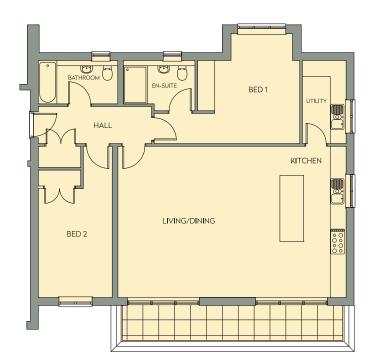

## BLOCK 1 FIRST FLOOR APARTMENT 4

| LIVING/DINING ROOM | 6.2m x 5.72m (20'-11" x 18'-9")       |
|--------------------|---------------------------------------|
| KITCHEN            | 8.62m x 5.72m (28'-3" x 18'9")        |
| BEDROOM 1          | 3.21m x 4.14m (+ recess) (13' x 7.5") |
| BEDROOM 2          | 2.79m x 4.12m (9'-2" x 13'-6")        |
| UTILITY            | 1.63m x 3.14m (5'-5" x 10'-3.5")      |
| TOTAL SPACE        | 106.68m² (1148sqft)                   |

- Private balcony
- Spacious floor plan
- Built in wardrobes
- Allocated parking