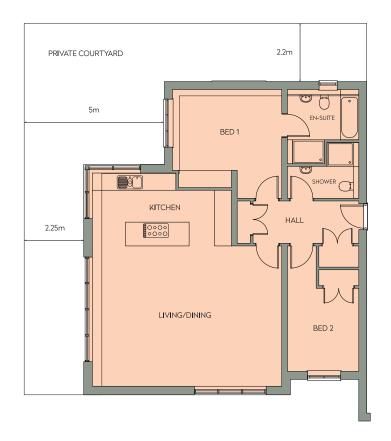

## BLOCK 1 GROUND FLOOR APARTMENT 1

| LIVING/DINING ROOM | 7.16m x 5.3m (23'-5.5" x 17'-4.5")    |
|--------------------|---------------------------------------|
| KITCHEN            | 5.26m x 2.75m (17'-3" x 9'-0.5")      |
| BEDROOM 1          | 4.13m x 3.06m (13'-6.5 " x 10' -0.5") |
| BEDROOM 2          | 2.70m x 3.14m (8'-10" x 10'-3.5")     |
| TOTAL SPACE        | 101.67m² (1094sqft)                   |

### OVERVIEW

- Ground floor
- Direct access to gardens
- Open plan concept
- Allocated parking

GROUND FLOOR APARTMENT 1