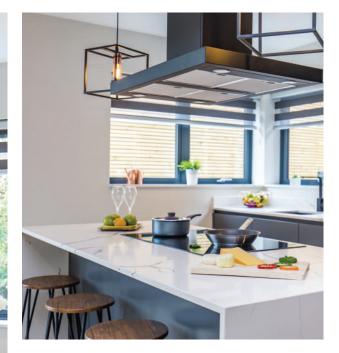

#### **KITCHENS**

- Bespoke designed kitchen
- Induction hob
- Stainless steel extractor hood
- Built-in combination over
- Built in single oven
- Integrated fridge/freezer
- Integrated dishwasher
- Integrated washer/dryer (plots 1, 2, 3, 5, 7, 9, 10, 11, 12)
- Ready plumbed space in separate utility room for washer and condensing dryer (plot 4, 6, 8)
- Stainless steel sink and mixer tap
- High-quality Neff appliances
- Quartz composite stone worktop with
   upstands in kitchens
- Glass splashback behind hob