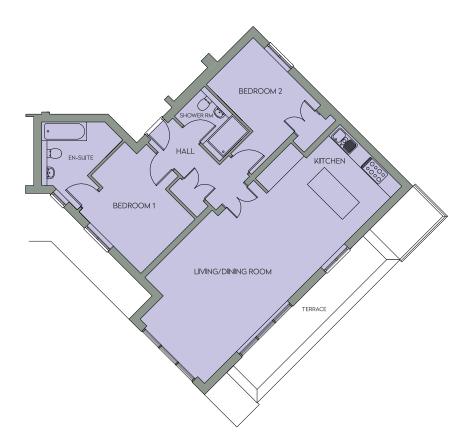

## BLOCK 2 FIRST FLOOR APARTMENT 10

| LIVING/DINING ROOM | 4.43m x 6.74m (14'-6" x 22'-1.5")   |
|--------------------|-------------------------------------|
| KITCHEN            | 3.42m x 3.8m (11'-2.5" x 12'-5.5")  |
| BEDROOM 1          | 3.30m x 3.60m (10'-10" x 11'-91/2") |
| BEDROOM 2          | 2.50m x 3.61m (8'2.5" x 11'-10.5")  |
| TOTAL SPACE        | 85.22m² (917sqft)                   |

- Generous Floor plan
- South Facing Living/Dining Area
- Built in Storage Space
- Allocated Parking