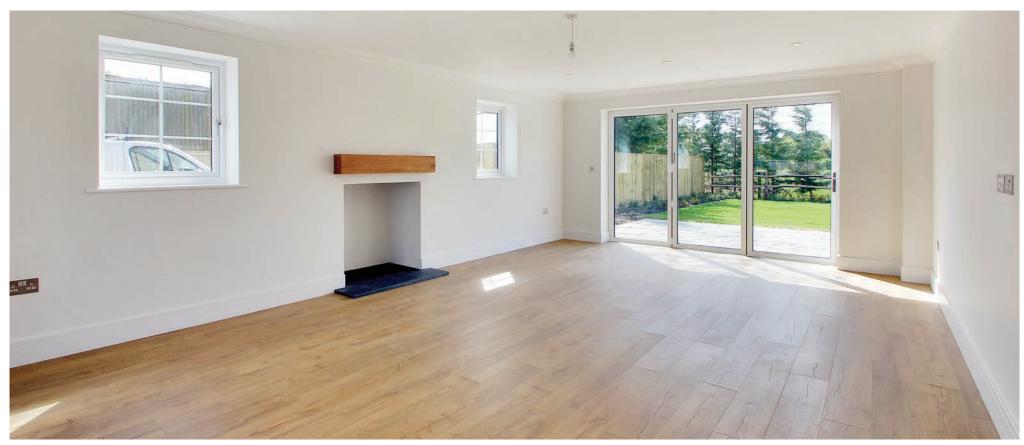

### HONEYPOT LANE, EDENBRIDGE TN8 6QH

A brand new development of an executive four bedroom light and bright family home from Chartwell Land & New Homes, surrounded by and backing vibrant countryside.

The property features a spacious ground floor with the ideal blend of both open plan and separate living spaces, such as the kitchen/breakfast room and the private study. The generous living room enjoys a built in wood burning stove for those cosy nights in and bi-fold doors leading out to the garden. On the top floor, the four spacious bedrooms each benefit from large windows that flood the room with light, giving The Farriers a fresh and bright ambience. Square footage 1957<sup>sq.ft</sup>.

#### **EXTERNAL FEATURES**

- Multipoint locking system to front doors
- · Large bi-folding patio doors
- Decorative porch and patio lights
- Block paving to driveway
- Manor Stone paving slabs to patios
- Landscaped front gardens
- Turfed rear gardens
- External tap to rear
- External power socket to rear