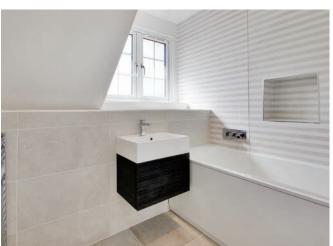

#### FAMILY BATHROOMS & EN-SUITES

- Contemporary white sanitaryware
- · Wall hung vanity units with storage under
- Fitted mirrors
- Chrome brassware and thermostatic showers
- Ceramic floor and wall tiles
- Fully tiled shower, half height to other walls
- Heated towel rails