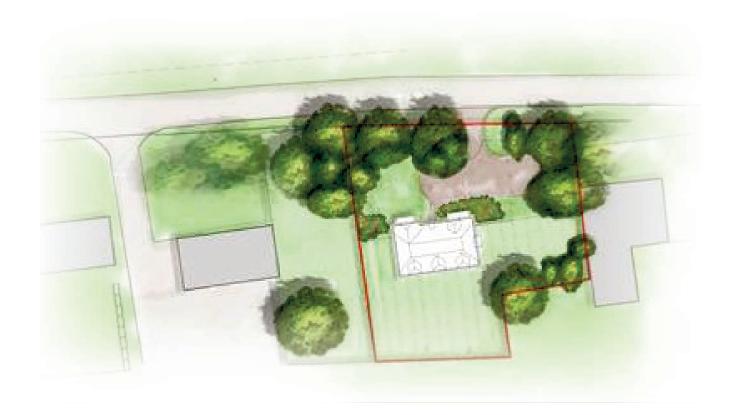

### HONEYPOT LANE, EDENBRIDGE TN8 6QH

A brand new development of an executive four bedroom light and bright family home from Chartwell Land & New Homes, surrounded by and backing vibrant countryside.

The property features a spacious ground floor with the ideal blend of both open plan and separate living spaces, such as the kitchen/breakfast room and the private study. The generous living room enjoys a built in wood burning stove for those cosy nights in and bi-fold doors leading out to the garden. On the top floor, the four spacious bedrooms each benefit from large windows that flood the room with light, giving The Farriers a fresh and bright ambience. Square footage 1957<sup>sq.ft</sup>.

#### **EXTERNAL FEATURES**

- Multipoint locking system to front doors
- · Large bi-folding patio doors
- Decorative porch and patio lights
- Block paving to driveway
- Manor Stone paving slabs to patios
- Landscaped front gardens
- Turfed rear gardens
- External tap to rear
- External power socket to rear