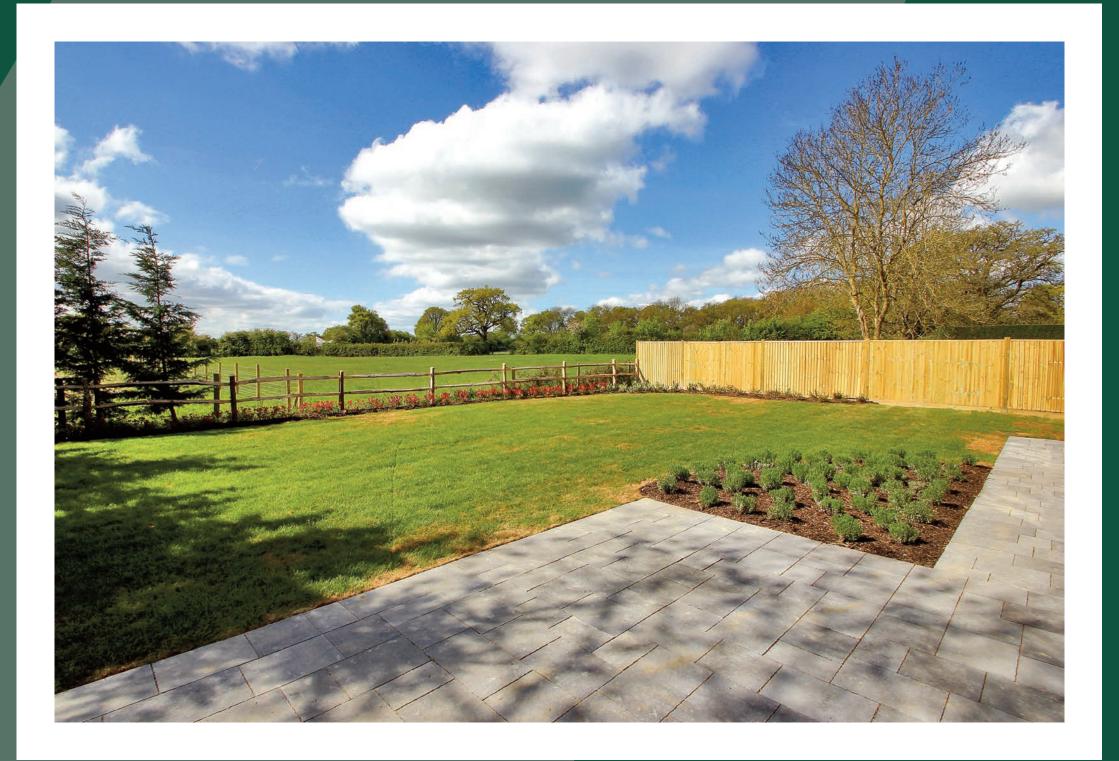

#### **EXTERNAL FEATURES**

- Multipoint locking system to front doors
- · Large bi-folding patio doors
- Decorative porch and patio lights
- Block paving to driveway
- Manor Stone paving slabs to patios
- Landscaped front gardens
- Turfed rear gardens
- External tap to rear
- External power socket to rear