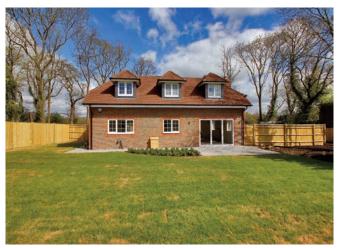

## THE FARRIERS

HONEYPOT LANE, EDENBRIDGE TN8 6QH

### THE FARRIERS

### HONEYPOT LANE, EDENBRIDGE TN8 6QH

A brand new development of an executive four bedroom light and bright family home from Chartwell Land & New Homes, surrounded by and backing vibrant countryside.

The property features a spacious ground floor with the ideal blend of both open plan and separate living spaces, such as the kitchen/breakfast room and the private study. The generous living room enjoys a built in wood burning stove for those cosy nights in and bi-fold doors leading out to the garden. On the top floor, the four spacious bedrooms each benefit from large windows that flood the room with light, giving The Farriers a fresh and bright ambience. Square footage 1957<sup>sq.ft</sup>.