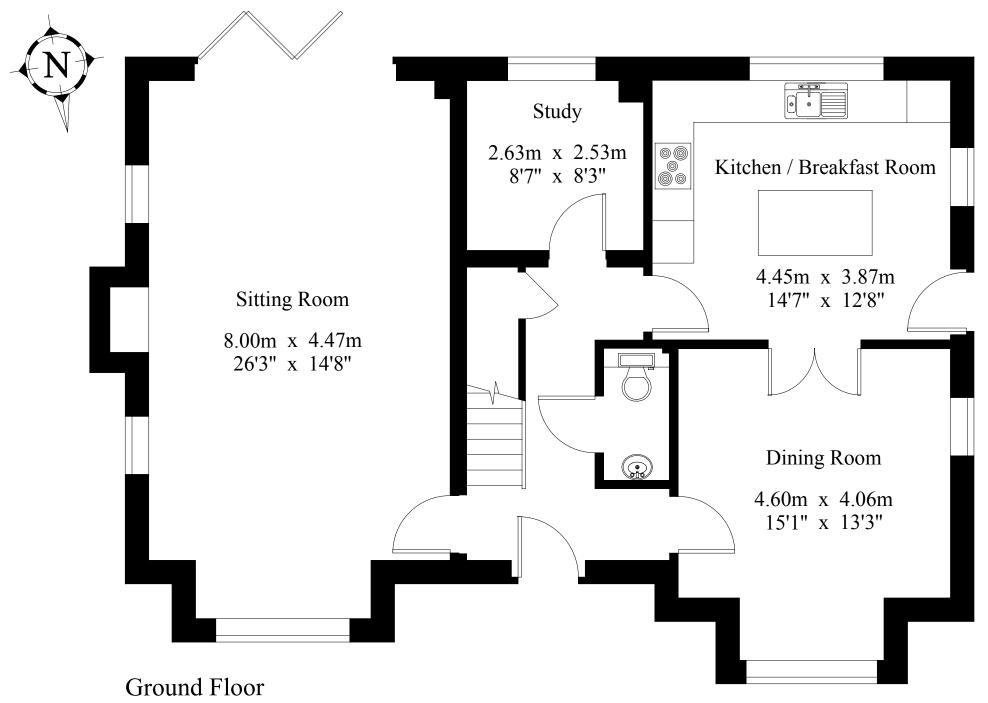

### HONEYPOT LANE, EDENBRIDGE TN8 6QH

A brand new development of an executive four bedroom light and bright family home from Chartwell Land & New Homes, surrounded by and backing vibrant countryside.

The property features a spacious ground floor with the ideal blend of both open plan and separate living spaces, such as the kitchen/breakfast room and the private study. The generous living room enjoys a built in wood burning stove for those cosy nights in and bi-fold doors leading out to the garden. On the top floor, the four spacious bedrooms each benefit from large windows that flood the room with light, giving The Farriers a fresh and bright ambience. Square footage 1957<sup>sq.ft</sup>.

Gross Internal Area: 181.9 sq.m (1957 sq.ft.)