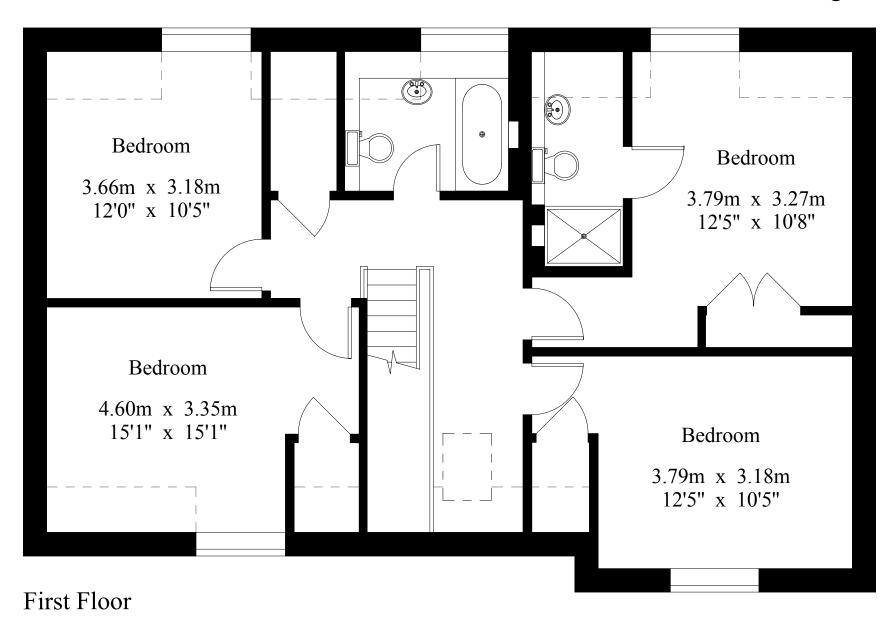

### HONEYPOT LANE, EDENBRIDGE TN8 6QH

A brand new development of an executive four bedroom light and bright family home from Chartwell Land & New Homes, surrounded by and backing vibrant countryside.

The property features a spacious ground floor with the ideal blend of both open plan and separate living spaces, such as the kitchen/breakfast room and the private study. The generous living room enjoys a built in wood burning stove for those cosy nights in and bi-fold doors leading out to the garden. On the top floor, the four spacious bedrooms each benefit from large windows that flood the room with light, giving The Farriers a fresh and bright ambience. Square footage 1957<sup>sq.ft</sup>.

Gross Internal Area: 181.9 sq.m (1957 sq.ft.)